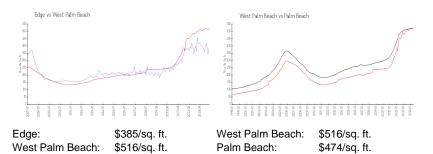

|

The above valuated price is a baseline figure that does not take into account any specific renovation, upgrade, split, merge, or deterioration of the unit.

#### **Building Information**

| Number of units:                         | 307 |
|------------------------------------------|-----|
| Number of active listings for rent:      | 13  |
| Number of active listings for sale:      | 8   |
| Building inventory for sale:             | 2%  |
| Number of sales over the last 12 months: | 11  |
| Number of sales over the last 6 months:  | 4   |
| Number of sales over the last 3 months:  | 2   |
|                                          |     |

# **Building Association Information**

The Edge Condominium No One Association Inc (561) 655-1441

## **Market Information**



#### **Inventory for Sale**

| Edge            | 3% |
|-----------------|----|
| West Palm Beach | 3% |
| Palm Beach      | 3% |

## Avg. Time to Close Over Last 12 Months

| Edge            | 65 days |
|-----------------|---------|
| West Palm Beach | 54 days |
| Palm Beach      | 58 days |