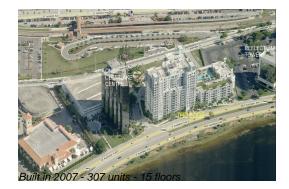

#### **Building Information**

| Number of units:                         | 307 |
|------------------------------------------|-----|
| Number of active listings for rent:      | 13  |
| Number of active listings for sale:      | 8   |
| Building inventory for sale:             | 2%  |
| Number of sales over the last 12 months: | 11  |
| Number of sales over the last 6 months:  | 4   |
| Number of sales over the last 3 months:  | 2   |
|                                          |     |