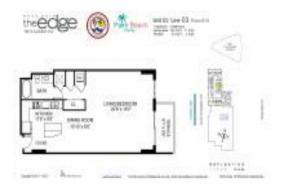

# Unit 903 - Edge

903 - 300 S Australian Av, West Palm Beach, FL, Palm Beach 33401

# **Unit Information**

| MLS Number:<br>Status:<br>Size:<br>Bedrooms:<br>Full Bathrooms:<br>Half Bathrooms:<br>Parking Spaces:<br>View: | F10437249<br>Active<br>774 Sq ft.<br>1<br>0 |
|----------------------------------------------------------------------------------------------------------------|---------------------------------------------|
| Rental Price:                                                                                                  | \$2,200                                     |
| List PPSF:                                                                                                     | \$3                                         |
| Valuated Price:                                                                                                | \$293,000                                   |
| Valuated PPSF:                                                                                                 | \$383                                       |