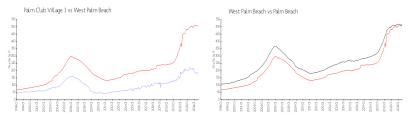

#### **Market Information**

Palm Club Village 1: \$183/sq. ft. West Palm Beach: \$505/sq. ft. West Palm Beach: \$474/sq. ft.