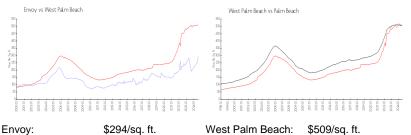

#### **Market Information**

| Envoy:           | \$294/sq. ft. | west Paim Beach: | \$509/sq. π.  |
|------------------|---------------|------------------|---------------|
| West Palm Beach: | \$509/sq. ft. | Palm Beach:      | \$471/sq. ft. |