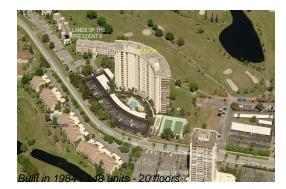

# **Building Information**

| 148 |
|-----|
| 2   |
| 12  |
| 8%  |
| 6   |
| 4   |
| 1   |
|     |