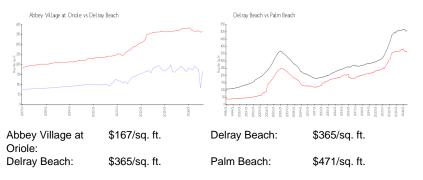

### **Unit Information**

| MLS Number:     | F10439128              |
|-----------------|------------------------|
| Status:         | Cancelled              |
| Size:           | 750 Sq ft.             |
| Bedrooms:       | 1                      |
| Full Bathrooms: | 1                      |
| Half Bathrooms: | 1                      |
| Parking Spaces: | 1 Space, Guest Parking |
| View:           | Garden View            |
| List Price:     | \$101,000              |
| List PPSF:      | \$135                  |
| Valuated Price: | \$112,000              |
| Valuated PPSF:  | \$167                  |