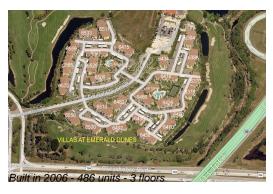

# Unit 6492-208 - Villas at Emerald Dunes

6492-208 - 6394-6573 Emerald Dunes Dr, West Palm Beach, FL, Palm Beach 33411

## **Building Information**

Number of units: 486
Number of active listings for rent: 20
Number of active listings for sale: 16
Building inventory for sale: 3%
Number of sales over the last 12 months: 15
Number of sales over the last 6 months: 7
Number of sales over the last 3 months: 5