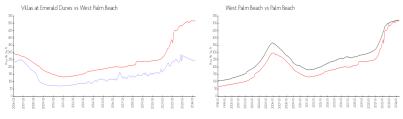

### **Market Information**

Villas at Emerald \$249/sq. ft. West Palm Beach: \$516/sq. ft.

Dunes:

West Palm Beach: \$516/sq. ft. Palm Beach: \$474/sq. ft.