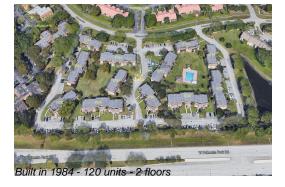

# Unit 6808 Palmetto Cir S # 201 - Casa Nueva

6808 Palmetto Cir S # 201 - 6844 Palmetto Cir S, Boca Raton, FL, Palm Beach 33433

## **Building Information**

Number of units: 120
Number of active listings for rent: 0
Number of active listings for sale: 0
Building inventory for sale: 0%
Number of sales over the last 12 months: 4
Number of sales over the last 6 months: 2
Number of sales over the last 3 months: 2