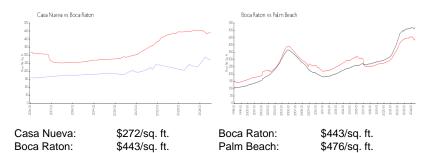

View:

Rental Price: \$2,150 Valuated Price: \$234,000 Valuated PPSF: \$273

The above valuated price is a baseline figure that does not take into account any specific renovation, upgrade, split, merge, or deterioration of the unit.

## **Inventory for Sale**

 Casa Nueva
 0%

 Boca Raton
 3%

 Palm Beach
 3%