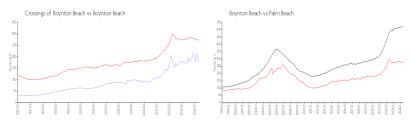

#### **Market Information**

Crossings of Boynton\$178/sq. ft.

Beach:

Boynton Beach: \$270/sq. ft.

Boynton Beach:

\$270/sq. ft.

Palm Beach:

\$474/sq. ft.