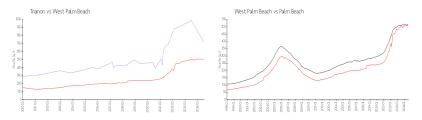

## Unit 1706 - Trianon

1706 - 1200 S Flagler Dr, West Palm Beach, FL, Palm Beach 33401

#### **Unit Information**

 MLS Number:
 F10441726

 Status:
 Active

 Size:
 1,247 Sq ft.

Bedrooms: 2
Full Bathrooms: 2
Half Bathrooms: 0

Parking Spaces: 1 Space, Guest Parking

View: Intracoastal View,Ocean View,Water View