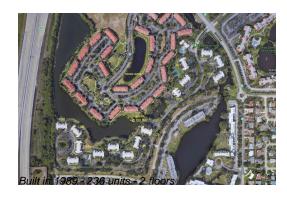

## **Building Information**

Number of units: 236 Number of active listings for rent: 0 Number of active listings for sale: 7 Building inventory for sale: 2% Number of sales over the last 12 months: Number of sales over the last 6 months: Number of sales over the last 3 months: