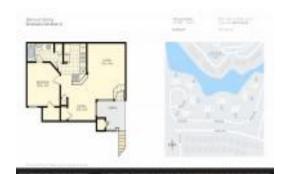

# Unit 1125 Crystal Way # F - Bahia at Delray

1125 Crystal Way # F - 1385 Crystal Wy, Delray Beach, FL, Palm Beach 33444

#### **Unit Information**

MLS Number: F10441894 Status: Active Size: 560 Sq ft. Bedrooms: 1

Full Bathrooms: 1 0 Half Bathrooms:

1 Space, Guest Parking, Not Assigned Parking Spaces:

View: Rental Price:

\$2,000 List PPSF: \$4 Valuated Price: \$193,000 Valuated PPSF: