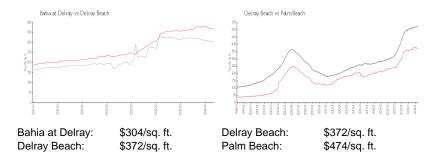

# **Inventory for Sale**

Bahia at Delray 3% Delray Beach 2% Palm Beach 3%

## Avg. Time to Close Over Last 12 Months

Bahia at Delray 45 days 56 days Delray Beach Palm Beach 58 days