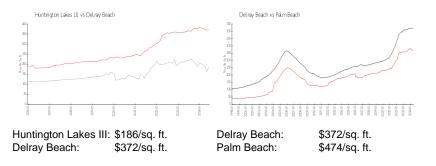

Information**

Huntington Lakes Inc Address: 7355 Huntington Ln, Delray Beach, FL 33446 Phone: +1 561-498-0228

https://hlidelray.com/

#### **Recent Sales**

| Unit # | Size        | Closing Date | Sale Price | PPSF  |
|--------|-------------|--------------|------------|-------|
| 803    | 1,230 sq ft | Jul 2024     | \$350,000  | \$285 |
| 203    | 1,070 sq ft | May 2024     | \$170,900  | \$160 |
| 801    | 1,230 sq ft | May 2024     | \$210,000  | \$171 |
| 502    | 1,230 sq ft | Apr 2024     | \$240,000  | \$195 |
| 102    | 1,070 sq ft | Apr 2024     | \$218,500  | \$204 |
| 305    | 1,208 sq ft | Apr 2024     | \$175,000  | \$145 |
| 307    | 1,230 sq ft | Apr 2024     | \$227,500  | \$185 |
| #405   | 1,215 sq ft | Apr 2024     | \$207,500  | \$171 |

#### **Market Information**









12010231

1000

Town International

### Inventory for Sale

| Huntington Lakes III | 3% |
|----------------------|----|
| Delray Beach         | 2% |
| Palm Beach           | 3% |

## Avg. Time to Close Over Last 12 Months

| Huntington Lakes III | 44 days |
|----------------------|---------|
| Delray Beach         | 56 days |
| Palm Beach           | 58 days |