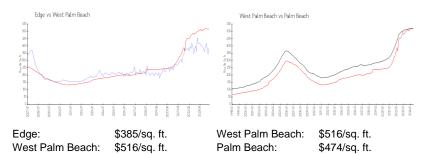

### **Market Information**

#### Inventory for Sale

| Edge            | 3% |
|-----------------|----|
| West Palm Beach | 3% |
| Palm Beach      | 3% |

### Avg. Time to Close Over Last 12 Months

| Edge            | 65 days |
|-----------------|---------|
| West Palm Beach | 54 days |
| Palm Beach      | 58 days |