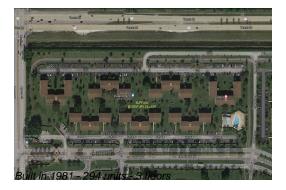

## **Building Information**

Number of units: 294
Number of active listings for rent: 0
Number of active listings for sale: 25
Building inventory for sale: 8%
Number of sales over the last 12 months: 13
Number of sales over the last 6 months: 3
Number of sales over the last 3 months: 1

Century Village at Boca Raton Address: 19296 Lyons Rd, Boca Raton, FL 33434 Phone: +1 561-451-1211