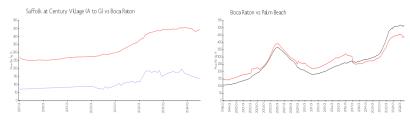

#### **Market Information**

Suffolk at Century \$137/sq. f Village (A to G):

\$137/sq. ft. Boca Raton:

\$443/sq. ft.

Boca Raton: \$443/sq. ft.

Palm Beach: \$474/sq. ft.

### **Inventory for Sale**

Suffolk at Century Village (A to G) 9%
Boca Raton 3%
Palm Beach 3%

# Avg. Time to Close Over Last 12 Months

Suffolk at Century Village (A to G) 62 days Boca Raton 59 days Palm Beach 59 days