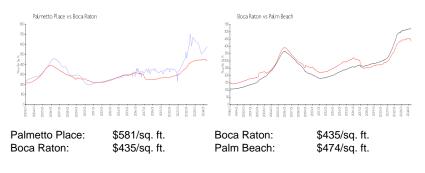

#### **Market Information**

#### **Inventory for Sale**

| Palmetto Place | 2% |
|----------------|----|
| Boca Raton     | 3% |
| Palm Beach     | 3% |

## Avg. Time to Close Over Last 12 Months

| Palmetto Place | 56 days |
|----------------|---------|
| Boca Raton     | 59 days |
| Palm Beach     | 58 days |