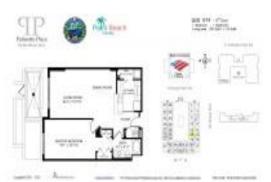

# Unit 614 - Palmetto Place

614 - 99 SE MiznerBlvd, Boca Raton, FL, Palm Beach 33432

#### **Unit Information**

| MLS Number:     | F10442390                            |
|-----------------|--------------------------------------|
| Status:         | Active                               |
| Size:           | 890 Sq ft.                           |
| Bedrooms:       | 1                                    |
| Full Bathrooms: | 1                                    |
| Half Bathrooms: | 0                                    |
| Parking Spaces: | Assigned Parking,Guest Parking,Valet |
|                 | Parking                              |
| View:           |                                      |
| Rental Price:   | \$3,200                              |
| List PPSF:      | \$4                                  |
| Valuated Price: | \$518,000                            |
| Valuated PPSF:  | \$582                                |