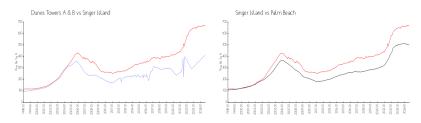

### **Market Information**

Dunes Towers A & B:\$412/sq. ft. Singer Island: \$665/sq. ft. Singer Island: \$467/sq. ft. Palm Beach: \$467/sq. ft.