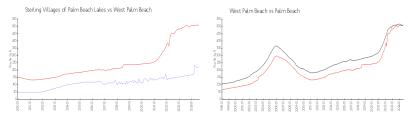

#### **Market Information**

Sterling Villages of \$218/sq. ft. Palm Beach Lakes:

West Palm Beach: \$509/sq. ft.

West Palm Beach: \$509/sq. ft.

Palm Beach: \$471/sq. ft.