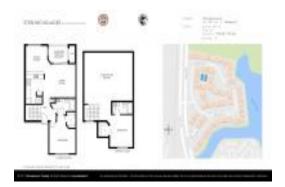

# Unit 3202 Glenmoor Dr - Sterling Villages of Palm Beach Lakes

3202 Glenmoor Dr - 1101-22304 Glenmoor Dr, West Palm Beach, FL, Palm Beach 33409

#### **Unit Information**

MLS Number: F10443166
Status: Active
Size: 1,120 Sq ft.

Bedrooms: 2
Full Bathrooms: 2
Half Bathrooms: 0

Parking Spaces:

View:

 Rental Price:
 \$2,000

 List PPSF:
 \$2

 Valuated Price:
 \$245,000