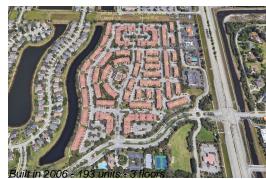

#### **Building Information**

| Number of units:                         | 193 |
|------------------------------------------|-----|
| Number of active listings for rent:      | 0   |
| Number of active listings for sale:      | 5   |
| Building inventory for sale:             | 2%  |
| Number of sales over the last 12 months: | 8   |
| Number of sales over the last 6 months:  | 1   |
| Number of sales over the last 3 months:  | 1   |
|                                          |     |

### **Building Association Information**

Shoma At Royal Palm Condo Assn Inc 2300 Shoma Dr Royal Palm Beach, FL 33414 Phone: (561) 795-2640