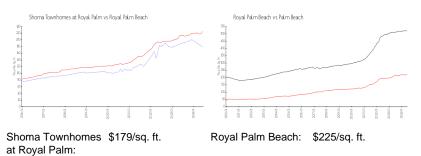

#### **Market Information**

\$474/sq. ft.

| acriogari ann.    |               |             |
|-------------------|---------------|-------------|
| Royal Palm Beach: | \$225/sq. ft. | Palm Beach: |