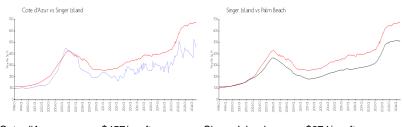

## **Market Information**

Cote d'Azur: \$457/sq. ft. Singer Island: \$674/sq. ft. Singer Island: \$474/sq. ft. Palm Beach: \$474/sq. ft.