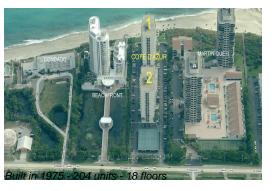

# Unit 2-1105 - Cote d'Azur

2-1105 - 4200 N Ocean dr, Singer Island, FL, Palm Beach 33404

### **Building Information**

Number of units: 204
Number of active listings for rent: 9
Number of active listings for sale: 14
Building inventory for sale: 6%
Number of sales over the last 12 months: 10
Number of sales over the last 6 months: 9
Number of sales over the last 3 months: 3