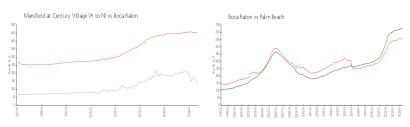

#### **Market Information**

Mansfield at Century \$137/sq. ft.

Village (A to N):

Boca Raton: \$450/sq. ft.

Boca Raton:

\$450/sq. ft.

Palm Beach: \$474/sq. ft.