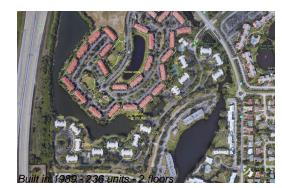

#### **Building Information**

| Number of units:                         | 236 |
|------------------------------------------|-----|
| Number of active listings for rent:      | 0   |
| Number of active listings for sale:      | 8   |
| Building inventory for sale:             | 3%  |
| Number of sales over the last 12 months: | 10  |
| Number of sales over the last 6 months:  | 5   |
| Number of sales over the last 3 months:  | 3   |