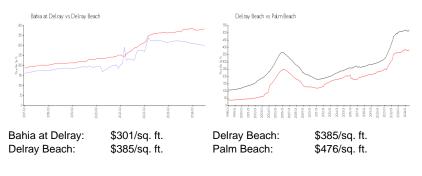

#### **Inventory for Sale**

| Bahia at Delray | 3% |
|-----------------|----|
| Delray Beach    | 2% |
| Palm Beach      | 3% |

#### Avg. Time to Close Over Last 12 Months

| Bahia at Delray | 48 days |
|-----------------|---------|
| Delray Beach    | 55 days |
| Palm Beach      | 59 days |