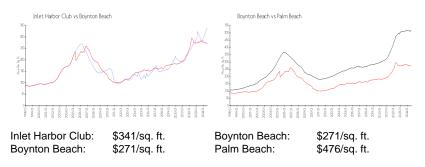

### **Inventory for Sale**

| Inlet Harbor Club | 2% |
|-------------------|----|
| Boynton Beach     | 2% |
| Palm Beach        | 3% |

Built in 1976 - 62 units - 4 floors