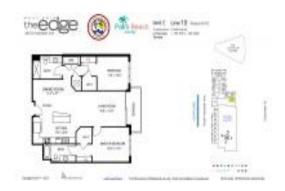

#### **Unit Information**

 MLS Number:
 F10444286

 Status:
 Active

 Size:
 1,222 Sq ft.

Bedrooms: 2
Full Bathrooms: 2
Half Bathrooms: 0

Parking Spaces:

View:

 Rental Price:
 \$4,000

 List PPSF:
 \$3

 Valuated Price:
 \$467,000

 Valuated PPSF:
 \$401

The above valuated price is a baseline figure that does not take into account any specific renovation, upgrade, split, merge, or deterioration of the unit.