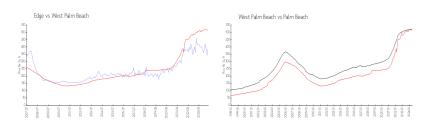

## **Market Information**

West Palm Beach:

Palm Beach:

\$516/sq. ft.

\$474/sq. ft.

## **Inventory for Sale**

West Palm Beach:

Edge:

Edge 3% West Palm Beach 3% Palm Beach 3%

#### Avg. Time to Close Over Last 12 Months

\$385/sq. ft.

\$516/sq. ft.

Edge 65 days West Palm Beach 54 days Palm Beach 58 days