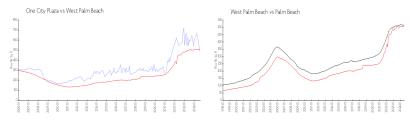

### **Market Information**

One City Plaza: \$479/sq. ft. West Palm Beach: \$505/sq. ft. West Palm Beach: \$476/sq. ft.