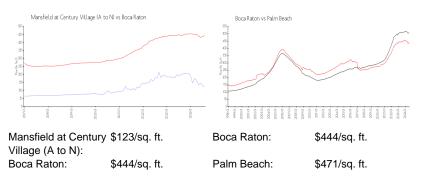

#### **Market Information**

### **Inventory for Sale**

| Mansfield at Century Village (A to N) | 7% |
|---------------------------------------|----|
| Boca Raton                            | 3% |
| Palm Beach                            | 3% |

# Avg. Time to Close Over Last 12 Months

| Mansfield at Century Village (A to N) | 68 days |
|---------------------------------------|---------|
| Boca Raton                            | 59 days |
| Palm Beach                            | 58 days |