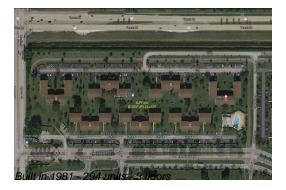

## **Building Information**

Valuated PPSF:

Number of units: 294 Number of active listings for rent: 0 Number of active listings for sale: 21 Building inventory for sale: 7% Number of sales over the last 12 months: 13 Number of sales over the last 6 months: Number of sales over the last 3 months:

### **Building Association Information**

Century Village at Boca Raton Address: 19296 Lyons Rd, Boca Raton, FL 33434 Phone: +1 561-451-1211