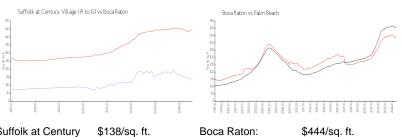

#### **Market Information**

Suffolk at Century \$138/sq. ft.

Village (A to G):

Boca Raton: \$444/sq. ft. Palm Beach: \$471/sq. ft.