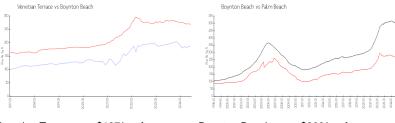

#### **Market Information**

Venetian Terrace: \$187/sq. ft. Boynton Beach: \$269/sq. ft. Boynton Beach: \$269/sq. ft. Palm Beach: \$471/sq. ft.