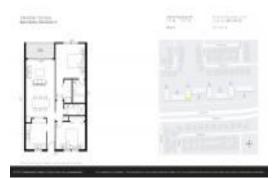

# **Unit F204 - Venetian Terrace**

F204 - 1901 W Woolbright Rd, Boynton Beach, FL, Palm Beach 33426

#### **Unit Information**

 MLS Number:
 F10444759

 Status:
 Temp Off Market

 Size:
 986 Sq ft.

Bedrooms: 2
Full Bathrooms: 2
Half Bathrooms: 0

 Parking Spaces:
 2 Or More Spaces

 View:
 Garden View

 List Price:
 \$200,000