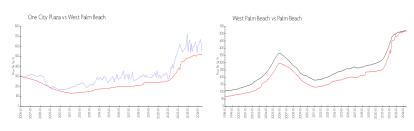

#### **Market Information**

One City Plaza: \$551/sq. ft. West Palm Beach: \$516/sq. ft. West Palm Beach: \$474/sq. ft.