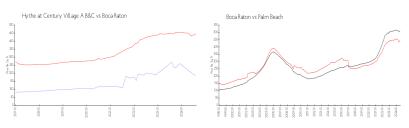

## **Market Information**

Hythe at Century \$183/sq. ft.

Village A B&C:

\$444/sq. ft.

Boca Raton: \$444/sq. ft.

Palm Beach: \$471/sq. ft.