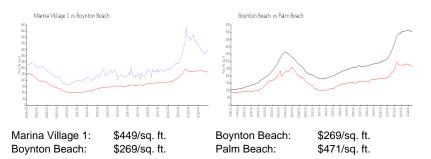

#### **Inventory for Sale**

| Marina Village 1 | 3% |
|------------------|----|
| Boynton Beach    | 2% |
| Palm Beach       | 3% |