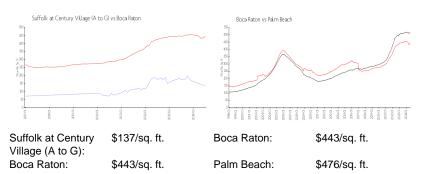

#### **Inventory for Sale**

| Suffolk at Century Village (A to G) | 9% |
|-------------------------------------|----|
| Boca Raton                          | 3% |
| Palm Beach                          | 3% |

### Avg. Time to Close Over Last 12 Months

| Suffolk at Century Village (A to G) | 62 days |
|-------------------------------------|---------|
| Boca Raton                          | 59 days |
| Palm Beach                          | 59 days |