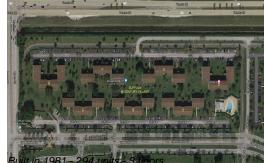

#### **Building Information**

| Number of units:                         | 294 |
|------------------------------------------|-----|
| Number of active listings for rent:      | 0   |
| Number of active listings for sale:      | 25  |
| Building inventory for sale:             | 8%  |
| Number of sales over the last 12 months: | 13  |
| Number of sales over the last 6 months:  | 3   |
| Number of sales over the last 3 months:  | 1   |
|                                          |     |

#### **Building Association Information**

Century Village at Boca Raton Address: 19296 Lyons Rd, Boca Raton, FL 33434 Phone: +1 561-451-1211