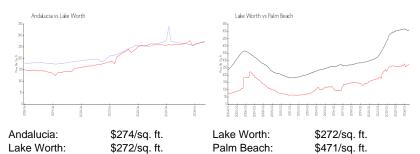

# **Market Information**

### **Inventory for Sale**

Andalucia 5% Lake Worth 4% Palm Beach 3%

# Avg. Time to Close Over Last 12 Months

Andalucia 33 days Lake Worth 46 days Palm Beach 58 days