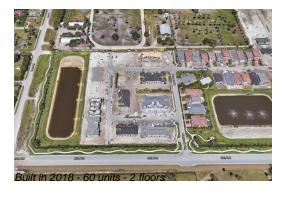

# **Building Information**

Number of units:60Number of active listings for rent:0Number of active listings for sale:3Building inventory for sale:5%Number of sales over the last 12 months:4Number of sales over the last 6 months:3Number of sales over the last 3 months:2