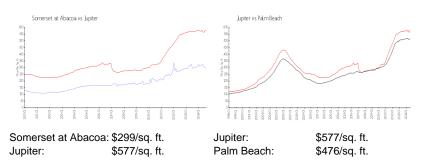

#### **Market Information**

# Inventory for Sale

| Somerset at Abacoa | 4% |
|--------------------|----|
| Jupiter            | 3% |
| Palm Beach         | 3% |