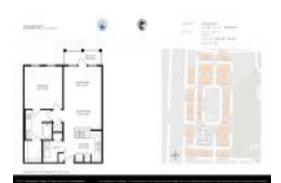

# Unit 276 Murcia Dr # 3-203 - Somerset at Abacoa

276 Murcia Dr # 3-203 - 224-276 Murcia Dr, Jupiter, FL, Palm Beach 33458

## **Unit Information**

MLS Number: Status: Size: Bedrooms: Full Bathrooms: Half Bathrooms: Parking Spaces: View: List Price: List PPSF: Valuated Price: Valuated PPSF: F10445744 Active 849 Sq ft. 1 0 Fee Simple Garage Other View \$309,000 \$364 \$254,000 \$299