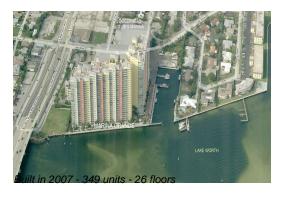

## **Building Information**

Number of units: 349
Number of active listings for rent: 28
Number of active listings for sale: 23
Building inventory for sale: 6%
Number of sales over the last 12 months: 10
Number of sales over the last 6 months: 5
Number of sales over the last 3 months: 1