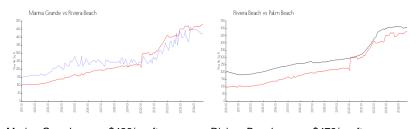

## **Market Information**

Marina Grande: \$426/sq. ft. Riviera Beach: \$479/sq. ft. Palm Beach: \$467/sq. ft. \$467/sq. ft.