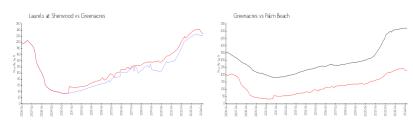

#### **Market Information**

Laurels at Sherwood: \$222/sq. ft. Greenacres: \$228/sq. ft. Greenacres: \$228/sq. ft. Palm Beach: \$474/sq. ft.