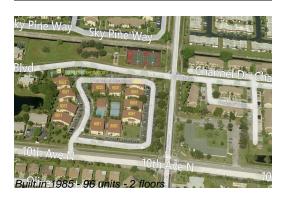

# Unit 6011 10th Ave N # 101 - Laurels at Sherwood

6011 10th Ave N # 101 - 6011 10 Ave N, Greenacres, FL, Palm Beach 33463

## **Building Information**

Number of units: 96
Number of active listings for rent: 0
Number of active listings for sale: 2
Building inventory for sale: 2%
Number of sales over the last 12 months: 4
Number of sales over the last 6 months: 3
Number of sales over the last 3 months: 1