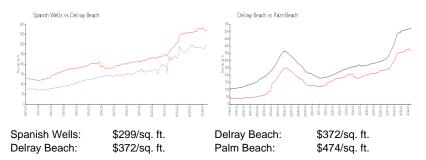

#### **Unit Information**

| MLS Number:                                                               | F10445944                               |
|---------------------------------------------------------------------------|-----------------------------------------|
| Status:                                                                   | Active                                  |
| Size:                                                                     | 1,232 Sq ft.                            |
| Bedrooms:                                                                 | 2                                       |
| Full Bathrooms:                                                           | 2                                       |
| Half Bathrooms:                                                           | 1                                       |
| Parking Spaces:                                                           | 2 Spaces,Assigned Parking,Guest Parking |
| View:<br>Rental Price:<br>List PPSF:<br>Valuated Price:<br>Valuated PPSF: | \$2,850<br>\$2<br>\$368,000<br>\$299    |

The above valuated price is a baseline figure that does not take into account any specific renovation, upgrade, split, merge, or deterioration of the unit.