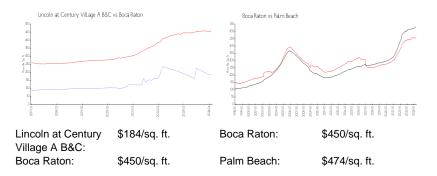

F10446188 Active 916 Sq ft. 2 2 0 1 Space,Assigned Parking Garden View \$159,000 \$174 \$169,000 \$184

The above valuated price is a baseline figure that does not take into account any specific renovation, upgrade, split, merge, or deterioration of the unit.