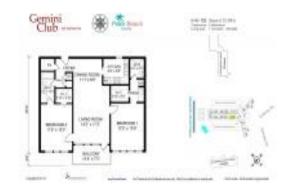

# Unit 909 - Gemini Club

909 - 336 Golfview Rd, North Palm Beach, FL, Palm Beach 33408

#### **Unit Information**

 MLS Number:
 F10446409

 Status:
 Active

 Size:
 1,143 Sq ft.

Bedrooms: 2 Full Bathrooms: 2 Half Bathrooms: 0

Parking Spaces:

View:

 Rental Price:
 \$2,775