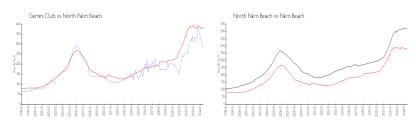

## **Market Information**

Gemini Club: \$285/sq. ft. North Palm Beach: \$378/sq. ft. North Palm Beach: \$474/sq. ft.