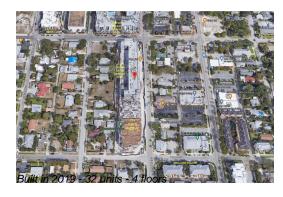

### **Building Information**

Number of units: 32
Number of active listings for rent: 0
Number of active listings for sale: 2
Building inventory for sale: 6%
Number of sales over the last 12 months: 2
Number of sales over the last 6 months: 0
Number of sales over the last 3 months: 0