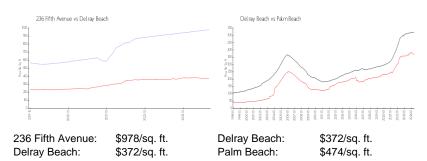

 List PPSF:
 \$5

 Valuated Price:
 \$844,000

 Valuated PPSF:
 \$931

The above valuated price is a baseline figure that does not take into account any specific renovation, upgrade, split, merge, or deterioration of the unit.