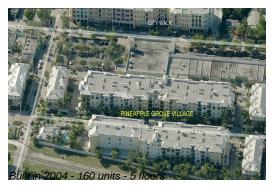

#### **Building Information**

Number of units: 160
Number of active listings for rent: 26
Number of active listings for sale: 3
Building inventory for sale: 1%
Number of sales over the last 12 months: 9
Number of sales over the last 6 months: 4
Number of sales over the last 3 months: 1