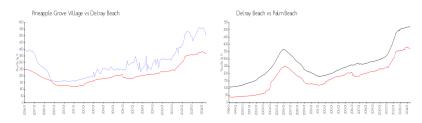

#### **Market Information**

Pineapple Grove \$501/sq. ft. Delray Beach: \$372/sq. ft.

Village:

Delray Beach: \$372/sq. ft. Palm Beach: \$474/sq. ft.