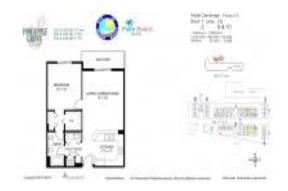

# **Unit 1-315 - Pineapple Grove Village**

1-315 - 250 NE3 Av, Delray Beach, FL, Palm Beach 33444

#### **Unit Information**

 MLS Number:
 F10446496

 Status:
 Active

 Size:
 864 Sq ft.

 Bedrooms:
 1

Full Bathrooms: 1
Half Bathrooms: 0

Parking Spaces: Parking Garage, Street Parking

View:

 Rental Price:
 \$2,700

 List PPSF:
 \$3

 Valuated Price:
 \$448,000

 Valuated PPSF:
 \$501

The above valuated price is a baseline figure that does not take into account any specific renovation, upgrade, split, merge, or deterioration of the unit.