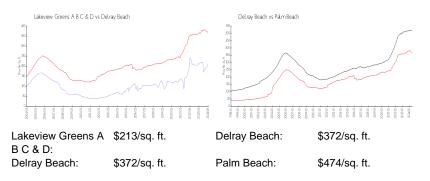

## **Market Information**

Lakeview Greens A B C & D 3%

Built in 1983 - 128 units - 2 floors

| Delray Beach | 2% |
|--------------|----|
| Palm Beach   | 3% |