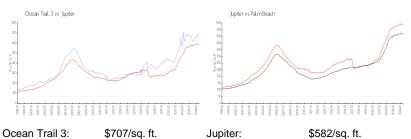

 List PPSF:
 \$7

 Valuated Price:
 \$819,000

 Valuated PPSF:
 \$700

The above valuated price is a baseline figure that does not take into account any specific renovation, upgrade, split, merge, or deterioration of the unit.

#### **Market Information**

Jupiter: \$582/sq. ft. Palm Beach: \$474/sq. ft.