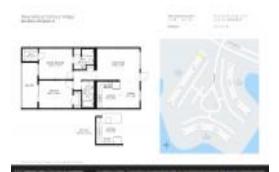

# Unit 3002 Newcastle A - Newcastle at Century Village A B&C

3002 Newcastle A - 1039-4056 Newcastle C, Boca Raton, FL, Palm Beach 33434

#### **Unit Information**

 MLS Number:
 F10447013

 Status:
 Active

 Size:
 896 Sq ft.

 Bedrooms:
 2

 Full Bathrooms:
 2

Full Bathrooms: 2
Half Bathrooms: 0

Parking Spaces: 1 Space,Guest Parking