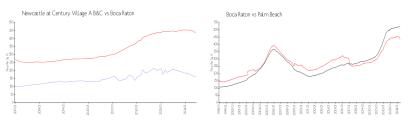

#### **Market Information**

Boca Raton:

\$435/sq. ft.

Newcastle at Century\$161/sq. ft.

Village A B&C:

Boca Raton: \$435/sq. ft. Palm Beach: \$474/sq. ft.

#### **Inventory for Sale**

Newcastle at Century Village A B&C 4% Boca Raton 3%

Palm Beach 3%

## Avg. Time to Close Over Last 12 Months

| Newcastle at Century Village A B&C | 62 days |
|------------------------------------|---------|
| Boca Raton                         | 59 days |
| Palm Beach                         | 58 days |