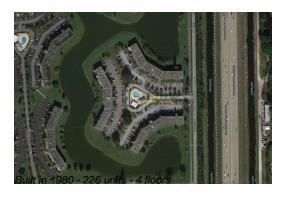

# Unit 4029 Hythe B - Hythe at Century Village A B&C

4029 Hythe B - 1037-4054 Hythe C, Boca Raton, FL, Palm Beach 33434

# **Building Information**

Number of units: 216
Number of active listings for rent: 0
Number of active listings for sale: 15
Building inventory for sale: 6%
Number of sales over the last 12 months: 6
Number of sales over the last 6 months: 3
Number of sales over the last 3 months: 1