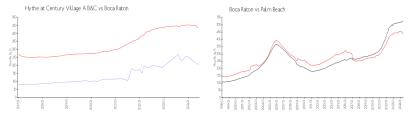

#### **Market Information**

Hythe at Century \$207/sq. ft. Village A B&C:

207/sq. ft. Boca Raton:

\$435/sq. ft.

Boca Raton: \$435/sq. ft.

Palm Beach: \$474/sq. ft.

## **Inventory for Sale**

Hythe at Century Village A B&C 7%
Boca Raton 3%
Palm Beach 3%

## Avg. Time to Close Over Last 12 Months

Hythe at Century Village A B&C 70 days
Boca Raton 59 days
Palm Beach 58 days