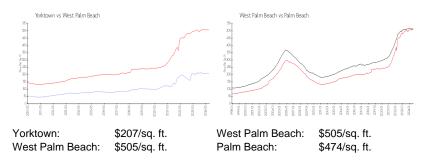

### **Market Information**

### Inventory for Sale

| Yorktown        | 10% |
|-----------------|-----|
| West Palm Beach | 4%  |
| Palm Beach      | 3%  |

## Avg. Time to Close Over Last 12 Months

| Yorktown        | 40 days |
|-----------------|---------|
| West Palm Beach | 56 days |
| Palm Beach      | 59 days |