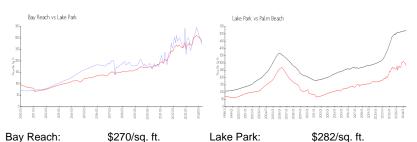

#### **Market Information**

Palm Beach:

\$474/sq. ft.

# Avg. Time to Close Over Last 12 Months

\$282/sq. ft.

Bay Reach 57 days Lake Park 51 days Palm Beach 58 days