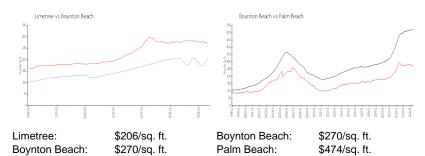

 List PPSF:
 \$2

 Valuated Price:
 \$255,000

 Valuated PPSF:
 \$206

The above valuated price is a baseline figure that does not take into account any specific renovation, upgrade, split, merge, or deterioration of the unit.

### **Inventory for Sale**

Limetree 4%
Boynton Beach 2%
Palm Beach 3%

#### Avg. Time to Close Over Last 12 Months

Limetree 38 days Boynton Beach 49 days Palm Beach 58 days