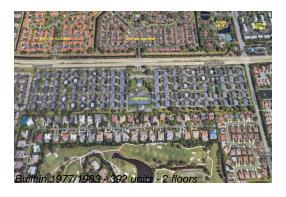

# Unit 241 - Limetree

241 - 10072-10162 46 Ave S, Boynton Beach, FL, Palm Beach 32937

### **Building Information**

Number of units: 392
Number of active listings for rent: 0
Number of active listings for sale: 14
Building inventory for sale: 3%
Number of sales over the last 12 months: 9
Number of sales over the last 6 months: 3
Number of sales over the last 3 months: 3