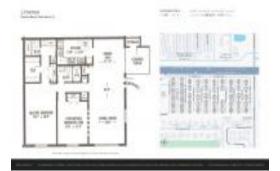

#### **Unit Information**

 MLS Number:
 F10447963

 Status:
 Active

 Size:
 1,238 Sq ft.

Bedrooms: 2 Full Bathrooms: 2 Half Bathrooms: 0

Parking Spaces: Assigned Parking

View:

 Rental Price:
 \$2,200