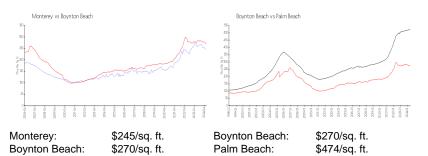

ales over the last 12 months: | 13  |
| Number of sales over the last 6 months:  | 8   |
| Number of sales over the last 3 months:  | 3   |
|                                          |     |

## **Building Association Information**

Monterey Community Association 4000 S Congress Ave, Boynton Beach, FL 33426 (561) 735-9553

# **Recent Sales**

| Unit # | Size        | Closing Date | Sale Price | PPSF  |
|--------|-------------|--------------|------------|-------|
|        | 1,559 sq ft | Jul 2024     | \$394,000  | \$253 |
| 408    | 1,574 sq ft | Jul 2024     | \$389,999  | \$248 |
|        | 1,559 sq ft | May 2024     | \$380,000  | \$244 |
|        | 1,253 sq ft | Apr 2024     | \$350,000  | \$279 |
|        | 1,559 sq ft | Apr 2024     | \$399,000  | \$256 |

## **Market Information**



## **Inventory for Sale**

| Monterey      | 1% |
|---------------|----|
| Boynton Beach | 2% |
| Palm Beach    | 3% |

# Avg. Time to Close Over Last 12 Months

54 days 49 days 58 days

| Monterey      |  |
|---------------|--|
| Boynton Beach |  |
| Palm Beach    |  |