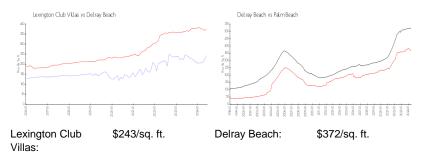

 List Price:
 \$295,000

 List PPSF:
 \$237

 Valuated Price:
 \$302,000

 Valuated PPSF:
 \$243

The above valuated price is a baseline figure that does not take into account any specific renovation, upgrade, split, merge, or deterioration of the unit.

#### **Market Information**

Delray Beach: \$372/sq. ft. Palm Beach: \$474/sq. ft.