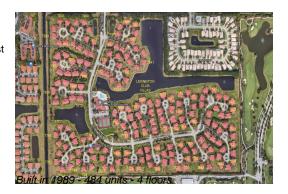

## **Building Information**

Number of units: 434
Number of active listings for rent: 0
Number of active listings for sale: 6
Building inventory for sale: 1%
Number of sales over the last 12 months: 10
Number of sales over the last 6 months: 7
Number of sales over the last 3 months: 2

### **Building Association Information**

Lexington Club Villas Condominium Association Inc. 7799 Lexington Club Blvd., Delray Beach, FL - 33446 Phone: 561-495-7436

Fax: 561-495-7541

Email: info@lexingtonboard.com