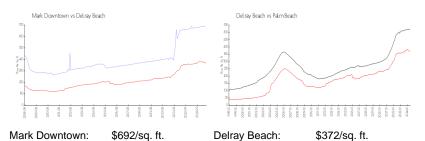

# Unit 402 SOUTH - Mark Downtown

402 SOUTH - 110 SE 2 St, Delray Beach, FL, Palm Beach 33444

#### **Unit Information**

 MLS Number:
 F10448443

 Status:
 Active

 Size:
 1,106 Sq ft.

Bedrooms: 1
Full Bathrooms: 1
Half Bathrooms: 0

Parking Spaces: 1 Space, Guest Parking

View:

 Rental Price:
 \$3,995

 List PPSF:
 \$4

 Valuated Price:
 \$789,000

 Valuated PPSF:
 \$713

The above valuated price is a baseline figure that does not take into account any specific renovation, upgrade, split, merge, or deterioration of the unit.