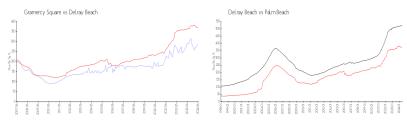

#### **Market Information**

Gramercy Square: \$287/sq. ft. Delray Beach: \$372/sq. ft.

Delray Beach: \$372/sq. ft. Palm Beach: \$474/sq. ft.