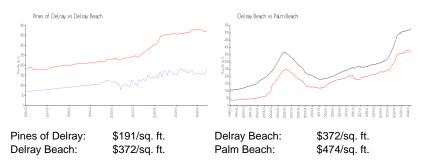

 List PPSF:
 \$223

 Valuated Price:
 \$222,000

 Valuated PPSF:
 \$190

The above valuated price is a baseline figure that does not take into account any specific renovation, upgrade, split, merge, or deterioration of the unit.

## **Inventory for Sale**

Pines of Delray 4%
Delray Beach 2%
Palm Beach 3%